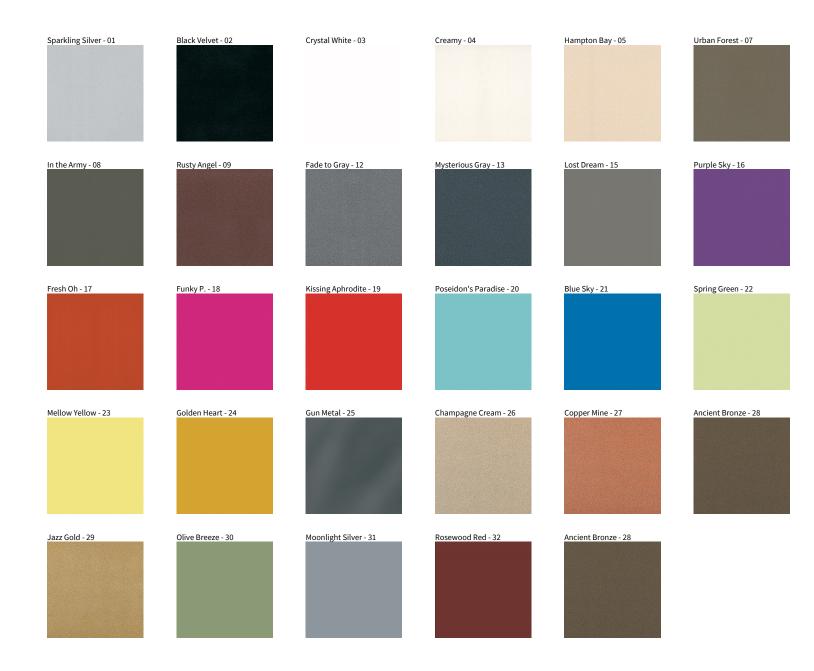

## **BIONIQ ROUND WALLWASH RECESSED**

COLOR FINISH CHART

| PROJECT  |  |  |
|----------|--|--|
| TYPE     |  |  |
| NOTES    |  |  |
| QUANTITY |  |  |
| DATE     |  |  |

**Digital:** Not all screens are calibrated the same, and therefore, colors will appear differently between screens. **Physical:** When texture is involved, there will be variations in color, character and tone within a product series and between product families.

**Gun Metal:** No Gun Metal finish is alike. It combines a mixture of transparent and black color particles which ensures a highly individual effect and no luminaire being identical. **Champagne Cream, Copper Mine, Ancient Bronze + Jazz Gold:** These finishes have slight fading from specific powder coating production. Each luminaire will slightly vary.